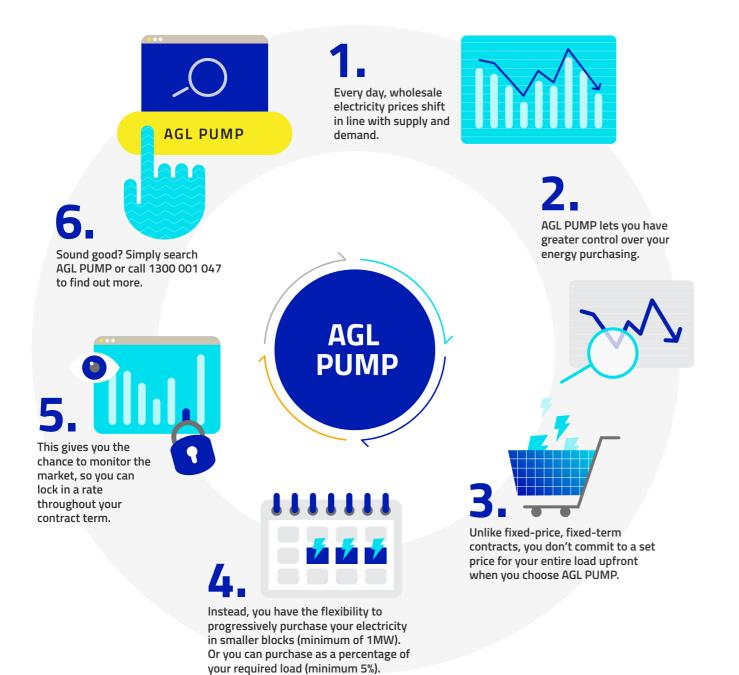

# How AGL PUMP works

### More control over your energy purchasing.

Timing's everything. Especially when it comes to locking in your electricity rate.

Wholesale electricity prices fluctuate according to supply and demand in the market which can make a big difference to your overall energy costs.

That's because, unlike with fixed-price, fixed-term contracts, progressive purchasing platforms, like AGL PUMP, don't set the electricity price of your contract up front.

Instead, AGL PUMP enables businesses to progressively purchase electricity in blocks as low as 1MW or as a percentage of your expected load.

By purchasing your electricity progressively, you're able to spread your purchase timing over a longer period and lock in rates throughout your contract term.

## Complete control and transparency.

| $\heartsuit$      | <b>Access</b> the AGL PUMP online platform at a transactions only allowed during ASX oper  |
|-------------------|--------------------------------------------------------------------------------------------|
| $\oslash$         | Inform your decision by checking the curre                                                 |
| $\oslash$         | <b>Choose</b> how you will progressively purchase blocks of MW or as a % of expected load. |
| $\oslash$         | <b>Check</b> the energy cost breakdown.                                                    |
| $\langle \rangle$ | <b>Buy</b> the required energy and keep a record                                           |

any time to manage your account (note rational hours).

ent AGL price.

se electricity for your business, whether in

red energy and keep a record with the Purchase History Report.