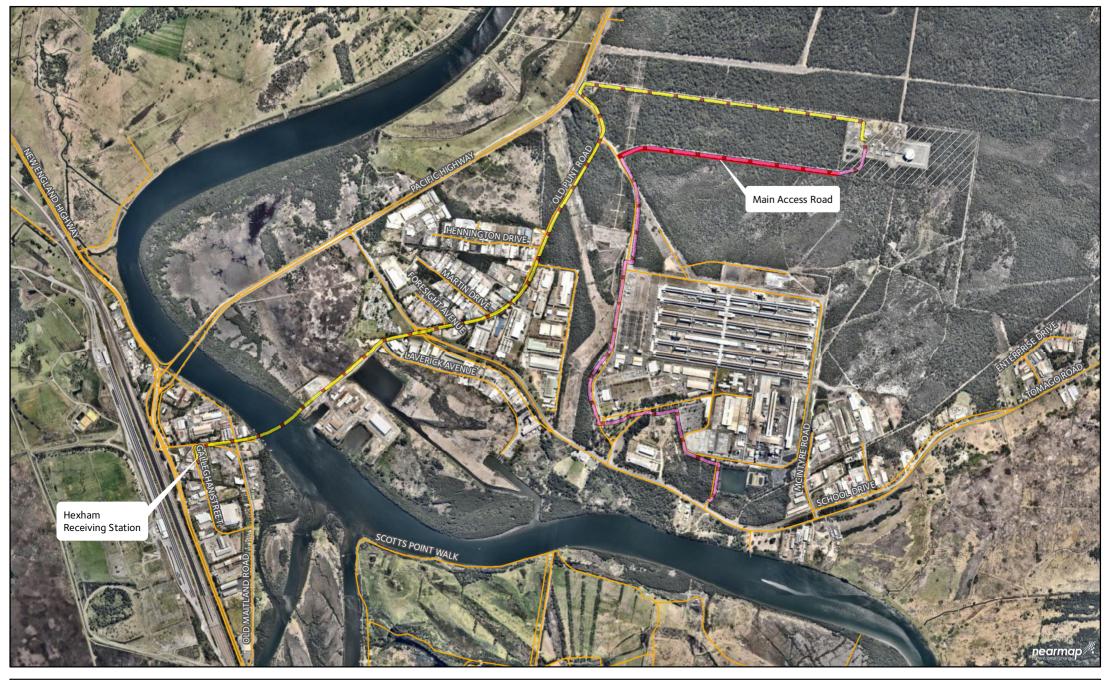

Author: Gas Operations

Date: 05/12/2018

Ref: 2628R18

NGSF and surrounding area

Meteres
0 250 50

Scale 1:22,500 @A4

Geocentric Datum of Australia 1994

## Legend

AGL Pipeline
High Pressure
Pipeline

Pipeline

Low Pressure

Pipeline (decommissioned)

Roads
Gas plant site
Main Access Road
Hexham Receiving

Station Site

Disclaimer: While AGL has taken great care and attention to ensure the accuracy of the Service Layer Credits: data represented on this map, no liability shall be accepted for any errors or omissions.

No part of this map may be reproduced without prior permission of AGL. Sources: AGL Energy Limited, Omnilink PSMA Data, Jemena, ESRI Imagery