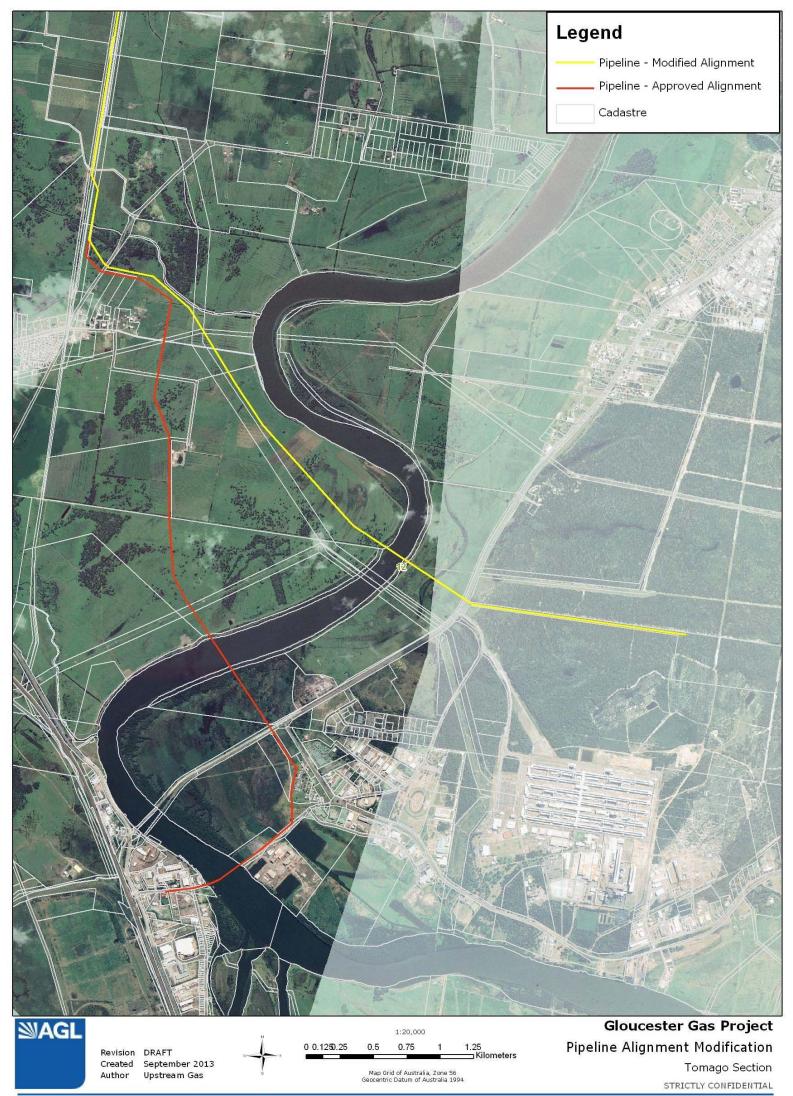

| AGL Parcel ID         | Lot       | Plan      | Owner                                     | Parish   | County         | Additional Comments                                  |
|-----------------------|-----------|-----------|-------------------------------------------|----------|----------------|------------------------------------------------------|
| 21780                 | 51        | DP1110531 | Private Landowner                         | Thornton | Gloucester     | As per Project Approval                              |
| 21785                 |           |           | Williams River                            |          |                | As per Project Approval                              |
| 21790                 | 3940      | DP1129375 | Private Landowner                         | Seaham   | Durham         | As per Project Approval                              |
| 21792                 | 4002      | 1129483   | Hunter Water Corporation                  | Seaham   | Durham         | As per Project Approval                              |
| 21793                 | 4003      | 1129483   | Hunter Water Corporation                  | Seaham   | Durham         | As per Project Approval                              |
| 21794                 | 4004      | 1129483   | Hunter Water Corporation                  | Seaham   | Durham         | As per Project Approval                              |
| 21800                 | 503       | DP1018399 | Private Landowner                         | Seaham   | Durham         | As per Project Approval                              |
| 21805                 |           |           | Port Stephens Council - Clarencetown Road |          |                | As per Project Approval                              |
| 21810                 | 502       | DP1018399 | Private Landowner                         | Seaham   | Durham         | As per Project Approval                              |
| 21820                 | 7         | DP708057  | Private Landowner                         | Seaham   | Durham         | As per Project Approval                              |
| 21825                 |           |           | Crown Road                                |          |                | As per Project Approval                              |
| 21826                 | Vol 15164 | Folio 79  | Private Landowner                         | Seaham   | Durham         | As per Project Approval                              |
| 21828                 | 2         | DP823760  | Private Landowner                         | Seaham   | Durham         | As per Project Approval                              |
| 21832                 | 2         | DP737844  | Private Landowner                         | Seaham   | Durham         | As per Project Approval                              |
| 21834                 | 1         | DP823760  | Private Landowner                         | Seaham   | Durham         | As per Project Approval                              |
| 21836                 | Vol 15164 |           | Private Landowner                         | Seaham   | Durham         | As per Project Approval                              |
| 21838                 | Vol 15164 |           | Private Landowner                         | Seaham   | Durham         | As per Project Approval                              |
| 21842                 | Vol 15164 |           | Private Landowner                         | Seaham   | Durham         | As per Project Approval                              |
| 21844                 |           | DP1101305 | Private Landowner                         | Seaham   | Durham         | As per Project Approval                              |
| 21846                 |           | DP1101305 | Private Landowner                         | Seaham   | Durham         | As per Project Approval                              |
| 21848                 |           | DP1053896 | Private Landowner                         | Seaham   | Durham         | removed in modified route - NB Access still required |
| 21849                 |           | DP1182734 | Private Landowner                         | Seaham   | Durham         | Included in modified route                           |
| 21852                 |           | DP1049616 | Private Landowner                         | Seaham   | Durham         | removed in modified route                            |
| 21854                 |           | DP1074238 | Private Landowner                         | Seaham   | Durham         | As per Project Approval                              |
| 21858                 | 4         | DP1016694 | Private Landowner                         | Seaham   | Durham         | As per Project Approval                              |
| 21862                 | 30        | DP1109502 | Private Landowner                         | Seaham   | Durham         | As per Project Approval                              |
| 21864                 | 301       | DP506711  | Private Landowner                         | Seaham   | Durham         | As per Project Approval                              |
| 21866                 | 2         | DP1110919 | Private Landowner                         | Seaham   | Durham         | As per Project Approval                              |
| 22202                 | 343       | DP740220  | Private Landowner                         | Seaham   | Durham         | As per Project Approval                              |
| 22210                 | 1         | DP598945  | Private Landowner                         | Seaham   | Durham         | As per Project Approval                              |
| 22215                 |           |           | Port Stephens Council - Hinton Rd         |          |                | As per Project Approval                              |
| 22220                 | 1         | DP701059  | Hunter Water Corporation                  | Seaham   | Durham         | As per Project Approval                              |
| 22230                 | 1         | DP770353  | Private Landowner                         | Seaham   | Durham         | As per Project Approval                              |
| 22231                 | 11        | DP242034  | Hunter Water Corporation                  | Seaham   | Durham         | As per Project Approval                              |
| 22235                 |           |           | Hunter River                              |          |                | As per Project Approval                              |
| laitland City Council |           |           |                                           |          |                |                                                      |
| 22241                 | 2         | DP197     | Private Landowner                         | Alnwick  | Northumberland | As per Project Approval                              |
| 22242                 |           | DP197     | Private Landowner                         | Alnwick  | Northumberland | As per Project Approval                              |
| 22243                 |           |           | Maitland City Council - Duckenfield Rd    |          |                | As per Project Approval                              |
| 22260                 | vol 5881  | folio 81  | Private Landowner                         | Alnwick  | Northumberland | As per Project Approval                              |
| 22270                 |           | DP135852  | Private Landowner                         | Alnwick  | Northumberland | As per Project Approval                              |
| 22280                 |           | DP135852  | Private Landowner                         | Alnwick  | Northumberland | As per Project Approval                              |