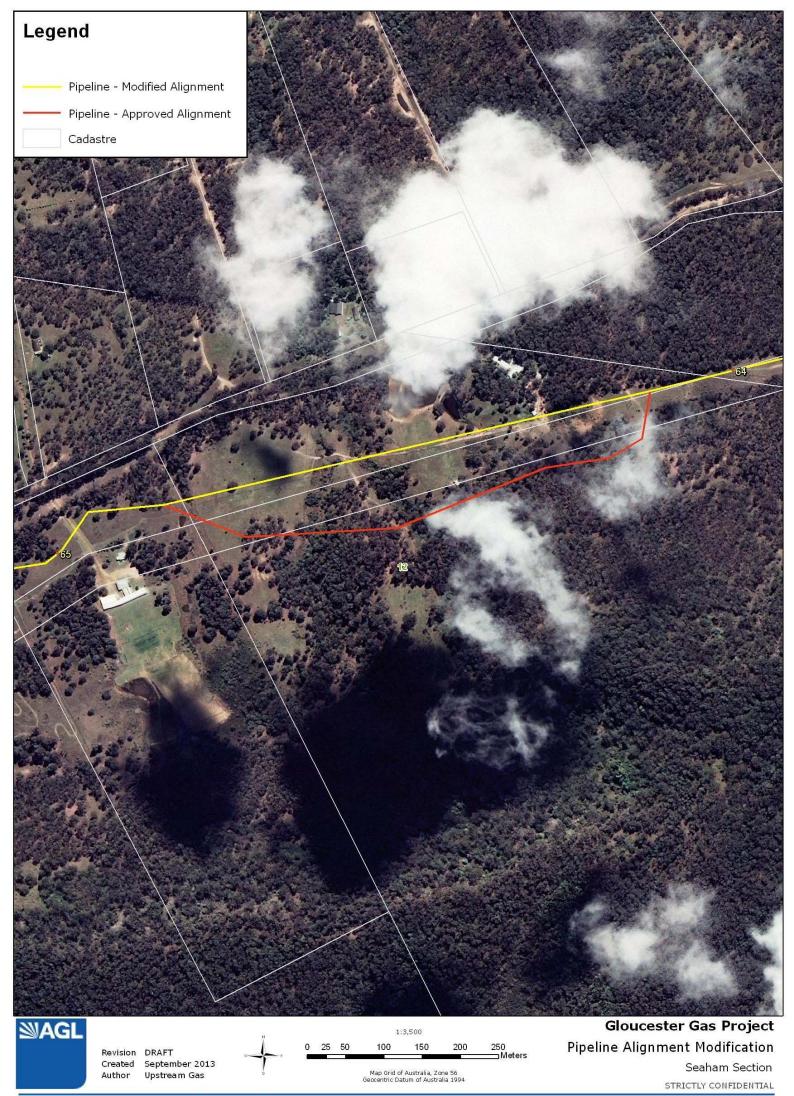

Revision DRAFT Created September 2013 Author Upstream Gas Scale 1:7,500 @A3 100 200 300 400 500 Metres Map Grid of Australia, Zone 56 Geocentric Datum of Australia 1994 Pipeline Alignment Modification Miller Forest Section STRICTLY CONFIDENTIAL