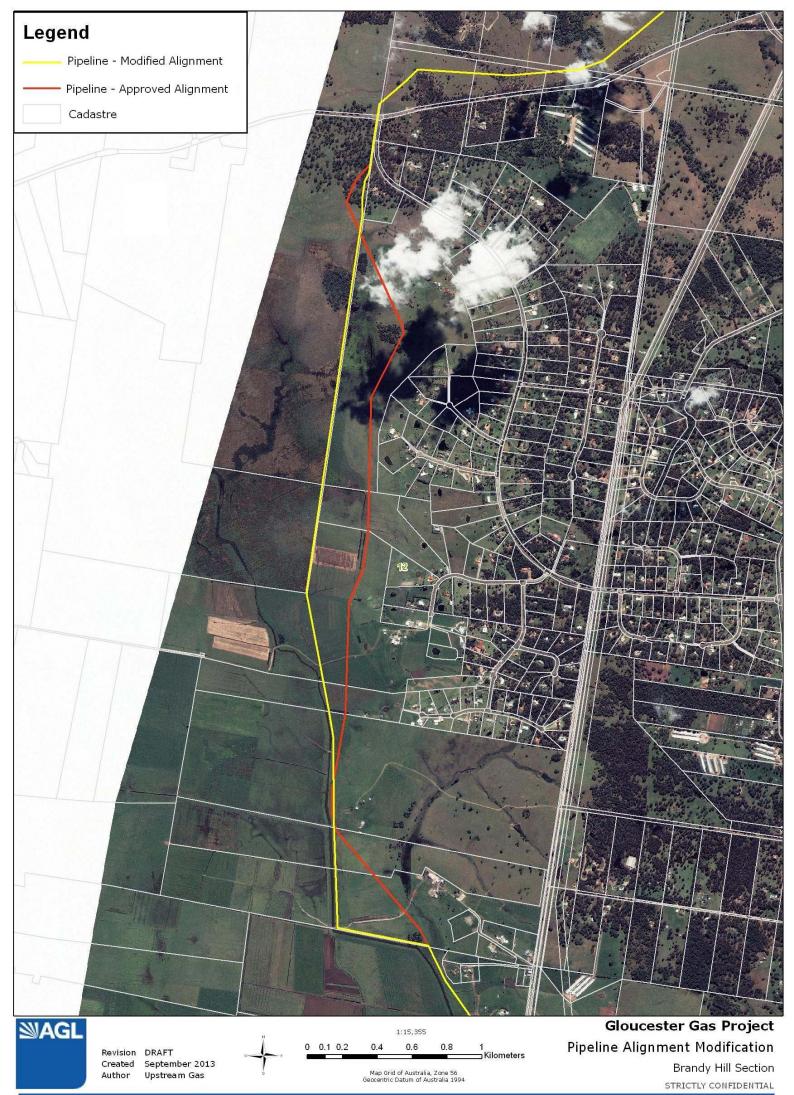

| AGL Parcel ID         | Lot       | Plan      | Owner                                     | Parish   | County         | Additional Comments                                  |
|-----------------------|-----------|-----------|-------------------------------------------|----------|----------------|------------------------------------------------------|
| 21780                 | 51        | DP1110531 | Private Landowner                         | Thornton | Gloucester     | As per Project Approval                              |
| 21785                 |           |           | Williams River                            |          |                | As per Project Approval                              |
| 21790                 | 3940      | DP1129375 | Private Landowner                         | Seaham   | Durham         | As per Project Approval                              |
| 21792                 | 4002      | 1129483   | Hunter Water Corporation                  | Seaham   | Durham         | As per Project Approval                              |
| 21793                 | 4003      | 1129483   | Hunter Water Corporation                  | Seaham   | Durham         | As per Project Approval                              |
| 21794                 | 4004      | 1129483   | Hunter Water Corporation                  | Seaham   | Durham         | As per Project Approval                              |
| 21800                 | 503       | DP1018399 | Private Landowner                         | Seaham   | Durham         | As per Project Approval                              |
| 21805                 |           |           | Port Stephens Council - Clarencetown Road |          |                | As per Project Approval                              |
| 21810                 | 502       | DP1018399 | Private Landowner                         | Seaham   | Durham         | As per Project Approval                              |
| 21820                 | 7         | DP708057  | Private Landowner                         | Seaham   | Durham         | As per Project Approval                              |
| 21825                 |           |           | Crown Road                                |          |                | As per Project Approval                              |
| 21826                 | Vol 15164 | Folio 79  | Private Landowner                         | Seaham   | Durham         | As per Project Approval                              |
| 21828                 | 2         | DP823760  | Private Landowner                         | Seaham   | Durham         | As per Project Approval                              |
| 21832                 | 2         | DP737844  | Private Landowner                         | Seaham   | Durham         | As per Project Approval                              |
| 21834                 | 1         | DP823760  | Private Landowner                         | Seaham   | Durham         | As per Project Approval                              |
| 21836                 | Vol 15164 |           | Private Landowner                         | Seaham   | Durham         | As per Project Approval                              |
| 21838                 | Vol 15164 |           | Private Landowner                         | Seaham   | Durham         | As per Project Approval                              |
| 21842                 | Vol 15164 |           | Private Landowner                         | Seaham   | Durham         | As per Project Approval                              |
| 21844                 |           | DP1101305 | Private Landowner                         | Seaham   | Durham         | As per Project Approval                              |
| 21846                 |           | DP1101305 | Private Landowner                         | Seaham   | Durham         | As per Project Approval                              |
| 21848                 |           | DP1053896 | Private Landowner                         | Seaham   | Durham         | removed in modified route - NB Access still required |
| 21849                 |           | DP1182734 | Private Landowner                         | Seaham   | Durham         | Included in modified route                           |
| 21852                 |           | DP1049616 | Private Landowner                         | Seaham   | Durham         | removed in modified route                            |
| 21854                 |           | DP1074238 | Private Landowner                         | Seaham   | Durham         | As per Project Approval                              |
| 21858                 | 4         | DP1016694 | Private Landowner                         | Seaham   | Durham         | As per Project Approval                              |
| 21862                 | 30        | DP1109502 | Private Landowner                         | Seaham   | Durham         | As per Project Approval                              |
| 21864                 | 301       | DP506711  | Private Landowner                         | Seaham   | Durham         | As per Project Approval                              |
| 21866                 | 2         | DP1110919 | Private Landowner                         | Seaham   | Durham         | As per Project Approval                              |
| 22202                 | 343       | DP740220  | Private Landowner                         | Seaham   | Durham         | As per Project Approval                              |
| 22210                 | 1         | DP598945  | Private Landowner                         | Seaham   | Durham         | As per Project Approval                              |
| 22215                 |           |           | Port Stephens Council - Hinton Rd         |          |                | As per Project Approval                              |
| 22220                 | 1         | DP701059  | Hunter Water Corporation                  | Seaham   | Durham         | As per Project Approval                              |
| 22230                 | 1         | DP770353  | Private Landowner                         | Seaham   | Durham         | As per Project Approval                              |
| 22231                 | 11        | DP242034  | Hunter Water Corporation                  | Seaham   | Durham         | As per Project Approval                              |
| 22235                 |           |           | Hunter River                              |          |                | As per Project Approval                              |
| laitland City Council |           |           |                                           |          |                |                                                      |
| 22241                 | 2         | DP197     | Private Landowner                         | Alnwick  | Northumberland | As per Project Approval                              |
| 22242                 |           | DP197     | Private Landowner                         | Alnwick  | Northumberland | As per Project Approval                              |
| 22243                 |           |           | Maitland City Council - Duckenfield Rd    |          |                | As per Project Approval                              |
| 22260                 | vol 5881  | folio 81  | Private Landowner                         | Alnwick  | Northumberland | As per Project Approval                              |
| 22270                 |           | DP135852  | Private Landowner                         | Alnwick  | Northumberland | As per Project Approval                              |
| 22280                 |           | DP135852  | Private Landowner                         | Alnwick  | Northumberland | As per Project Approval                              |