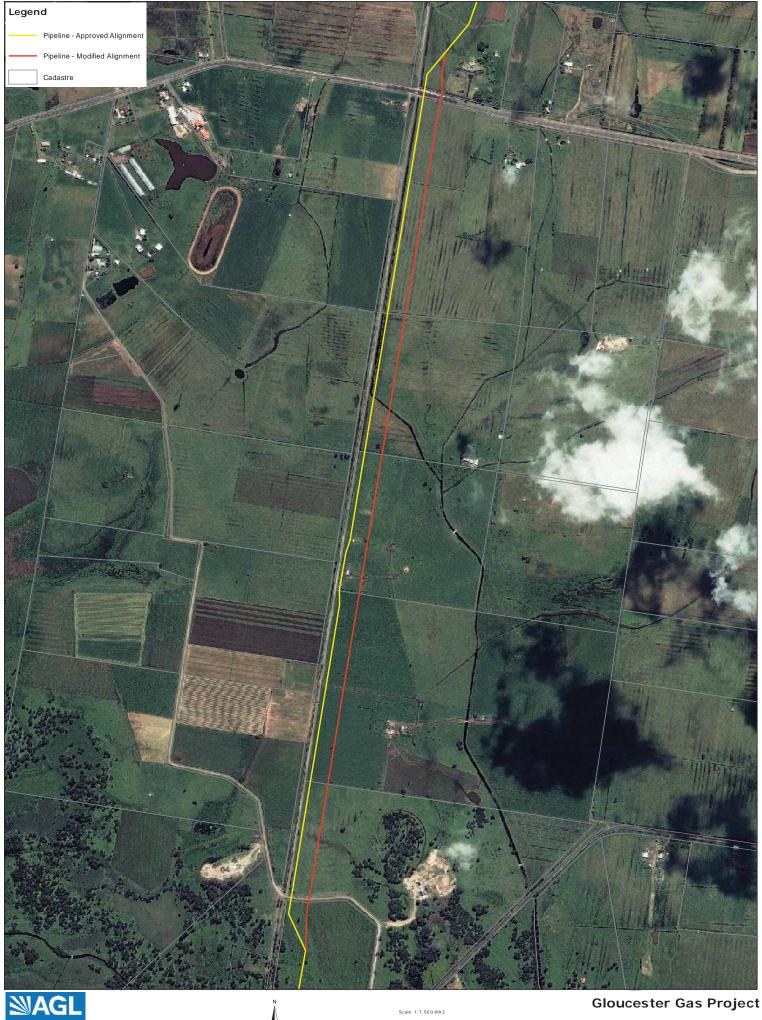

Revision DRAFT Created September 2013 Author Upstream Gas Scale 1:7,500 @A3 100 200 300 400 500 Metres Map Grid of Australia, Zone 56 Geocentric Datum of Australia 1994 Pipeline Alignment Modification Miller Forest Section STRICTLY CONFIDENTIAL