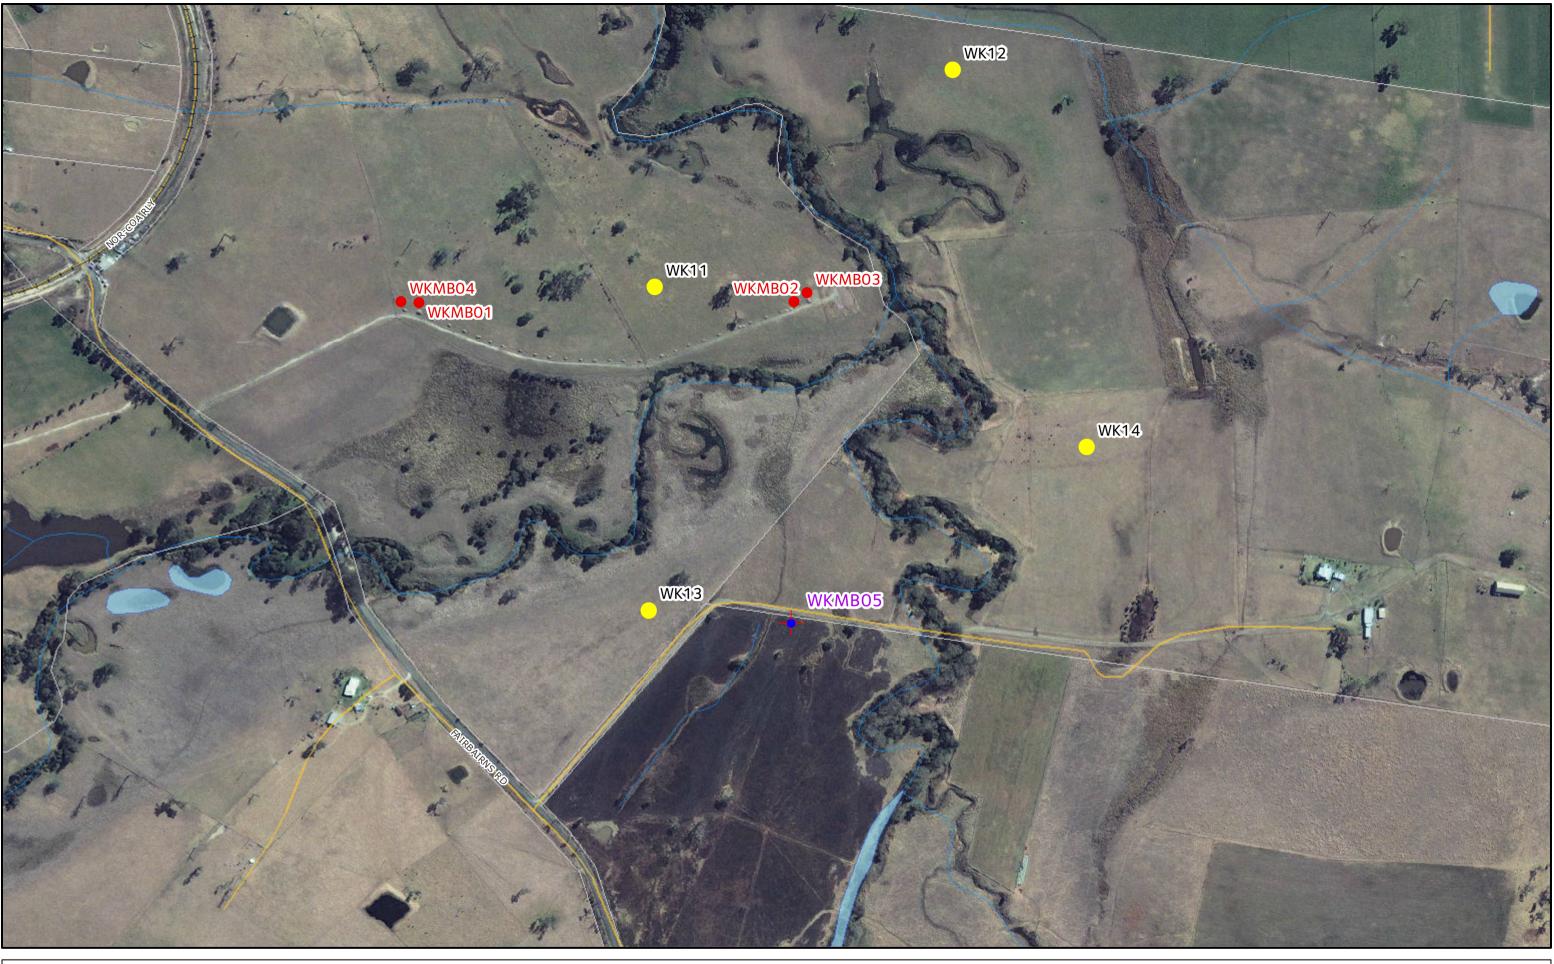

## Gas Wells and Water Monitoring Locations -Waukivory

|                                    |   | · · · · · · · · · · · · · · · · · · · |                                      |
|------------------------------------|---|---------------------------------------|--------------------------------------|
| Metres<br>0 125 250                |   |                                       | Legend                               |
| Ľ                                  | l |                                       | Geophone/VWP location                |
| Scale 1:5,000 @A3                  |   |                                       | ─ <b>┿</b> ─ WKMB05                  |
| Geocentric Datum of Australia 1994 |   |                                       | <ul> <li>Water Monitoring</li> </ul> |