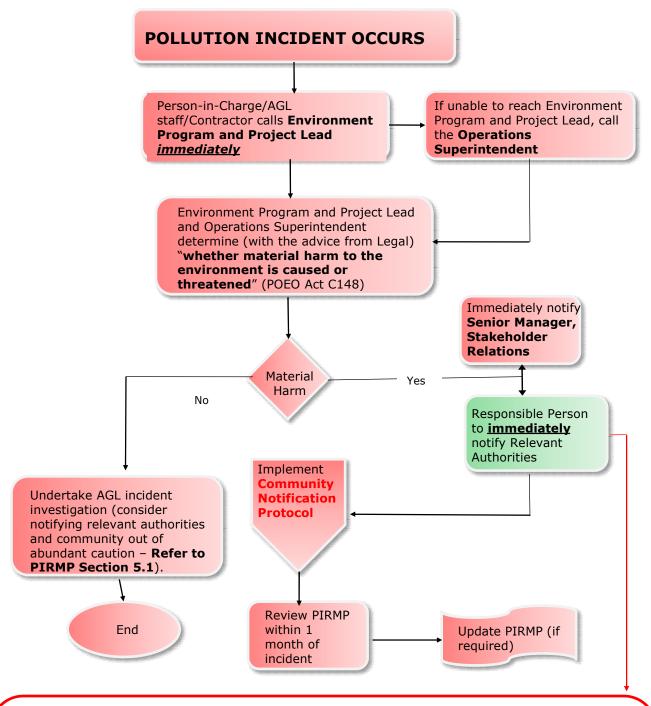

## **AUTHORITIES TO CALL IN ORDER OF PRIORITY**

- 1. SB to call: Fire Brigade: 000 (Mobile 112)
  (To be contacted first if fire or rescue services are required, otherwise contact last)
- 2. AC to call: EPA 131 555
- 3. AC to call: Department of Planning and Environment (02) 8289 6818 or 1300 305 695
- 4. AC to call: DP&E Resources Regulator (02) 4276 7426 or 0429 168 009
- 5. AC to call: Ministry of Health Business hours: Camperdown (02) 9515 9420; After Hours: (02) 9515 6111 (Royal Prince Alfred Hospital) ask for person on call
- 6. CM to call: Camden Council (02) 4654 7777/ Campbelltown City Council (02) 4645 4000/ Wollondilly Shire Council (02) 4677 1100
- 7. SB to call: SafeWork NSW 131 050